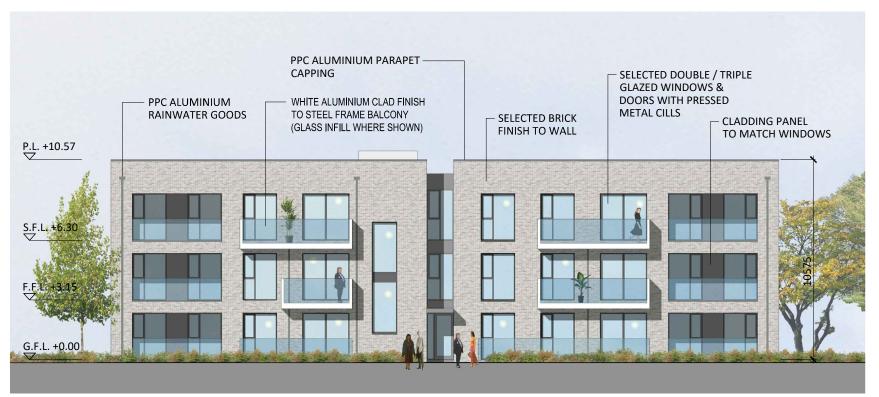

Front Elevation (Street Elevation) scale 1:200

Rear Elevation (Elevation to Parkland) scale 1:200

## Block D - Front & Rear Elevations scale 1:200

3 Storey Apartment Block

| Revision Description                                                                                                                                                        | Date                                            | Rev. No. | Issued by | o mahony pike                                                                                                                     |                                                                                             |              |                                                                    | Proj               |
|-----------------------------------------------------------------------------------------------------------------------------------------------------------------------------|-------------------------------------------------|----------|-----------|-----------------------------------------------------------------------------------------------------------------------------------|---------------------------------------------------------------------------------------------|--------------|--------------------------------------------------------------------|--------------------|
| Planning                                                                                                                                                                    | 15/05/2019                                      | 01       | RD        |                                                                                                                                   |                                                                                             |              |                                                                    | Proj               |
|                                                                                                                                                                             |                                                 |          |           | architecture   urban design<br>email: info@omahonypike.com<br>tel: +353 1 202 7400<br>fax: +353 1 283 0822<br>www.omahonypike.com |                                                                                             |              | Cork<br>26 South Mall<br>Cork City<br>Co. Cork<br>T12 R2RV Ireland | Dra<br>Mod<br>Purj |
|                                                                                                                                                                             |                                                 |          |           | Project:<br>Location:<br>Client:                                                                                                  | Residential Development At<br>Blackrock, Dundalk, Co. Louth<br>Kingsbridge Consultancy Ltd. |              | Co. Louth                                                          | ſ                  |
| Figured dimensions only to be used. This drawing is copyriapproved use in accordance with BS1192(2007) + A2(2016 if 'Information Approval Check' is empty, this information | ), Table 5; Standard Codes for Suitability of N |          |           | Drawing Title: Drawing No.:                                                                                                       |                                                                                             | - Front & Re |                                                                    | -                  |