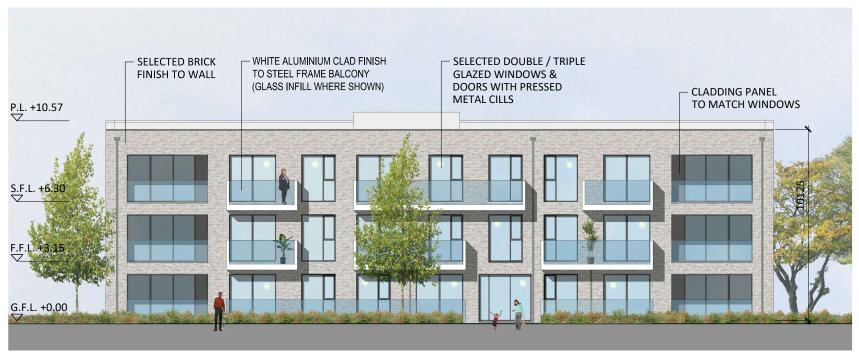

Front Elevation (Street Elevation) scale 1:200

Rear Elevation (Elevation to Parkland) scale 1:200

## Block D - Front & Rear Elevations scale 1:200

3 Storey Apartment Block

| Revision Description                                                                                                                                                        | Date                                            | Rev. No. | Issued by | o mahony pike                                                                                                                     |                                                                                             |              |                                                                    | Proj               |
|-----------------------------------------------------------------------------------------------------------------------------------------------------------------------------|-------------------------------------------------|----------|-----------|-----------------------------------------------------------------------------------------------------------------------------------|---------------------------------------------------------------------------------------------|--------------|--------------------------------------------------------------------|--------------------|
| Planning                                                                                                                                                                    | 15/05/2019                                      | 01       | RD        |                                                                                                                                   |                                                                                             |              |                                                                    | Proj               |
|                                                                                                                                                                             |                                                 |          |           | architecture   urban design<br>email: info@omahonypike.com<br>tel: +353 1 202 7400<br>fax: +353 1 283 0822<br>www.omahonypike.com |                                                                                             |              | Cork<br>26 South Mall<br>Cork City<br>Co. Cork<br>T12 R2RV Ireland | Dra<br>Mod<br>Purj |
|                                                                                                                                                                             |                                                 |          |           | Project:<br>Location:<br>Client:                                                                                                  | Residential Development At<br>Blackrock, Dundalk, Co. Louth<br>Kingsbridge Consultancy Ltd. |              | Co. Louth                                                          | ſ                  |
| Figured dimensions only to be used. This drawing is copyriapproved use in accordance with BS1192(2007) + A2(2016 if 'Information Approval Check' is empty, this information | ), Table 5; Standard Codes for Suitability of N |          |           | Drawing Title: Drawing No.:                                                                                                       |                                                                                             | - Front & Re |                                                                    | -                  |